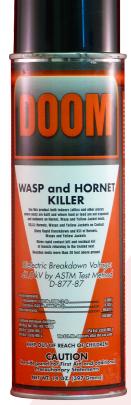

## DO M WASP & HORNET SPRAY

**Description: Doom** is a powerful, totally unique solvent-based formula that provides instant freeze action for quick knockdown, as well as superior insect exoskeleton penetration and kill. **Doom** treats entire nests and ends re-infestation. **Doom** features a 20-foot, super high pressure fogging spray that remains constant throughout the life of the can. This non-flammable spray has a 25,000 *volt dielectric strength* and can be used both indoors (attics, basements, warehouses, and other places nest are built) and outdoors on wasp and hornet nests.

## **Benefits - Features:**

QUICK KNOCKDOWN • PROVIDES TOTAL KILL
USE WITH CONFIDENCE • CAN BE USED ANYPLACE
100% SOLVENT-BASED FORMULA • 20-FOOT FOGGING SPRAY
CONSTANT SPRAY PRESSURE • 25,000 VOLT DIELECTRIC STRENGTH

Advantages: INSTANT FREEZE

INSTANT FREEZE ACTION • SPRAY AIDS IN REACHING NEST WORKS THROUGHOUT THE LIFE OF THE CAN • WILL NOT CAUSE A SHOCK

Where to Use:

NESTS OUTDOORS • NESTS INDOORS • CHIMNEYS • OVERHANGS
TREE NESTS • CRACKS & CREVICES • BUSHES • EAVES