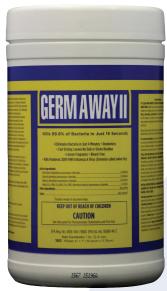

## GERM AWAY MRSA Killing Wipes

**Description:** GermAway M.R.S.A. Killing WIPES is a E.P.A. non-woven disposable cloth containing a stable, low pH formulated disinfectant and deodorant for use on hard, non-porous surfaces. Our GERM AWAY wipes are bactericidal - the formula kills (MRSA) Methicillin-resistant Staphylococcus aureus Escherichia coli, Pseudomonas aeruginosa, Salmonella enterica, and more. The formula is also virucidal against HIV-1 (AIDS virus), Herpes Simplex 1 and 2, Avian Influenza A virus (H5N1) and more. GERMAWAY WIPES are certified against all type "A" viruses including the H1N1 strain of influenza. Commonly known as "Swine Flu". These wipes are also great for sanitizing fabric and leather, shoes, mats and equipment.

**Directions:** Do not use as a diaper wipe or for personal cleansing. Do not flush. This wipe will not harm most surfaces, however do a spot test on an inconspicuous area on plastic surfaces before using. To clean and disinfect/virucidal\*/mold and mildew control: wipe hard, nonporous surface with wipe until surface is visibly wet, and let stand for 4 minutes. For Norwalk Virus, Norovirus, and Rotavirus, allow to remain wet for 10 minutes; let air dry. For extremely dirty surfaces, clean first with another wipe before disinfecting. See package for more detailed instructions.

**Benefits-Features:** Bactericidal • Virucidal against hiv-1 (aids virus), herpes simplex 1 and 2, avian influenza a virus, and more

Advantages: Sanitizes fabric and Leather, Shoes, Mats and Equipment

• KILLS ODOR-CAUSING BACTERIA • PLEASANT CITRUS SCENT • DRIES QUICKLY WITHOUT

DULL OR STICKY RESIDUE • BLEACH FREE • DEODORIZES

Where to Use: GERMAWAY WIPES are perfect for most any disinfecting need.

Recommended For: Hospitals • Schools • Correctional Facilities • Municipalities • Industrial/Commercial • Nursing Homes • Day Care Centers • Public Facilities • Institutions • Transportation • Veterinary Offices