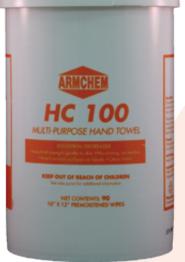

## HC-100 PRE-SATURATED HAND CLEANING TOWEL

**Description:** The HC 100 TOWELS Multi-Purpose Hand Cleaning System combines a highly effective product with a 10" X 12" industrial strength towel. The Multi-Purpose HC 100 TOWEL is super absorbent with a textured surface. This product is environmentally safe. The HC 100 TOWEL dynamic performance formula makes cleaning hands and surfaces soiled by the toughest dirt, paint, ink, adhesives, grease and grime... SIMPLE!!!!

**Directions:** Unfold towel and use rough side to scrub hands and surfaces. No need to rinse or dry hands. Discard after use. Dispensing directions: remove lid by lifting upward and remove foil seal. Pull towel from the center of the roll and thread through the "x" on

the underside of the lid. Close the lid, and pull towel at 90 degree angle. Snap hinged cap back into place to ensure towels stay moist.

**Benefits-Features:** hypo-allergenic • 6 skin conditioning humectants